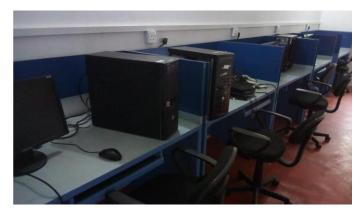

### Carmel Academy

This was our major project of 2020.

We helped create a Computer Centre and Computer and Language Training at the Carmel Academy.

The Apostolic Carmel Academy is a Teaching Facility for young girls created by the Convent of Our lady of Lanka in Acthuvely (near Jaffna in the North of Sri Lanka).

They asked for our help to create this facility.

We made three donations totalling £3,428:

| Date       | Amount   | Purpose                                                                                        |
|------------|----------|------------------------------------------------------------------------------------------------|
| 05/10/2020 | 1,575.32 | Purchase of Computers to set up a laptop centre                                                |
| 28/08/2020 | 328.99   | Children uniforms, and two sewing machines                                                     |
| 14/07/2020 | 1,523.77 | Photocopier, desks and chairs for the education course English,<br>Computer and sewing courses |

Following are some pictures of the sewing machines, laptop centre and classroom created with our donations.