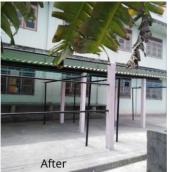

#### Matala Council

Matala Council has 10 Montessori Schools with 300 children educated free of charge. These schools were closed due to COVID.

They requested educational material to enable these disadvantaged children to study and do work at home.

Each child's pack was LKR 1,000 (about £4) and include a book, a scrapbook, a binder, scissors, pencils, a ruler, an eraser, and other small items.

These are pictures of the process of creating these packages