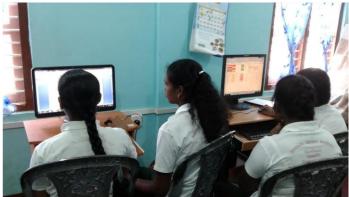

### Carmel Academy

This was our major project of 2020.

We helped create a Computer Centre and Computer and Language Training at the Carmel Academy.

The Apostolic Carmel Academy is a Teaching Facility for young girls created by the Convent of Our lady of Lanka in Acthuvely (near Jaffna in the North of Sri Lanka).

They asked for our help to create this facility.

We made three donations totalling £3,428:

| Date       | Amount   | Purpose                                                                                        |
|------------|----------|------------------------------------------------------------------------------------------------|
| 05/10/2020 | 1,575.32 | Purchase of Computers to set up a laptop centre                                                |
| 28/08/2020 | 328.99   | Children uniforms, and two sewing machines                                                     |
| 14/07/2020 | 1,523.77 | Photocopier, desks and chairs for the education course English,<br>Computer and sewing courses |

Following are some pictures of the sewing machines, laptop centre and classroom created with our donations.