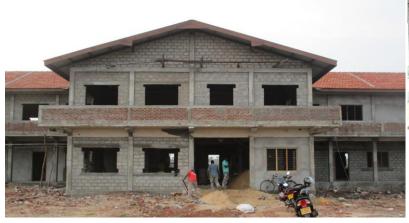

### Carmel Academy

This was our major project of 2020.

We helped create a Computer Centre and Computer and Language Training at the Carmel Academy.

The Apostolic Carmel Academy is a Teaching Facility for young girls created by the Convent of Our lady of Lanka in Acthuvely (near Jaffna in the North of Sri Lanka).

They asked for our help to create this facility.

We made three donations totalling £3,428:

| Date       | Amount   | Purpose                                                                                        |
|------------|----------|------------------------------------------------------------------------------------------------|
| 05/10/2020 | 1,575.32 | Purchase of Computers to set up a laptop centre                                                |
| 28/08/2020 | 328.99   | Children uniforms, and two sewing machines                                                     |
| 14/07/2020 | 1,523.77 | Photocopier, desks and chairs for the education course English,<br>Computer and sewing courses |

Following are some pictures of the sewing machines, laptop centre and classroom created with our donations.