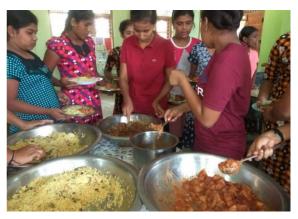

#### Matala Council

Matala Council has 10 Montessori Schools with 300 children educated free of charge. These schools were closed due to COVID.

They requested educational material to enable these disadvantaged children to study and do work at home.

Each child's pack was LKR 1,000 (about £4) and include a book, a scrapbook, a binder, scissors, pencils, a ruler, an eraser, and other small items.

These are pictures of the process of creating these packages