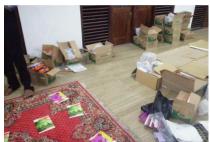

### Carmel Academy

This was our major project of 2020.

We helped create a Computer Centre and Computer and Language Training at the Carmel Academy.

The Apostolic Carmel Academy is a Teaching Facility for young girls created by the Convent of Our lady of Lanka in Acthuvely (near Jaffna in the North of Sri Lanka).

They asked for our help to create this facility.

We made three donations totalling £3,428:

| Date       | Amount   | Purpose                                                                                        |
|------------|----------|------------------------------------------------------------------------------------------------|
| 05/10/2020 | 1,575.32 | Purchase of Computers to set up a laptop centre                                                |
| 28/08/2020 | 328.99   | Children uniforms, and two sewing machines                                                     |
| 14/07/2020 | 1,523.77 | Photocopier, desks and chairs for the education course English,<br>Computer and sewing courses |

Following are some pictures of the sewing machines, laptop centre and classroom created with our donations.