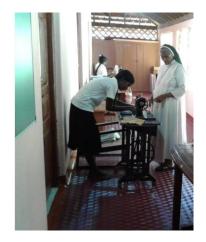

### Carmel Academy

This was our major project of 2020.

We helped create a Computer Centre and Computer and Language Training at the Carmel Academy.

The Apostolic Carmel Academy is a Teaching Facility for young girls created by the Convent of Our lady of Lanka in Acthuvely (near Jaffna in the North of Sri Lanka).

They asked for our help to create this facility.

We made three donations totalling £3,428:

| Date       | Amount   | Purpose                                                                                        |
|------------|----------|------------------------------------------------------------------------------------------------|
| 05/10/2020 | 1,575.32 | Purchase of Computers to set up a laptop centre                                                |
| 28/08/2020 | 328.99   | Children uniforms, and two sewing machines                                                     |
| 14/07/2020 | 1,523.77 | Photocopier, desks and chairs for the education course English,<br>Computer and sewing courses |

Following are some pictures of the sewing machines, laptop centre and classroom created with our donations.