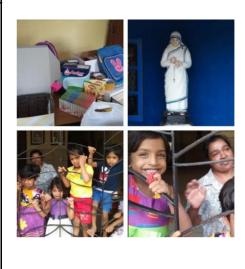

Each child's pack was LKR 1,000 (about £4) and include a book, a scrapbook, a binder, scissors, pencils, a ruler, an eraser, and other small items.

These are pictures of the process of creating these packages