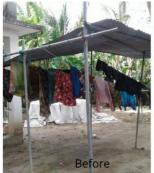

#### Matala Council

Matala Council has 10 Montessori Schools with 300 children educated free of charge. These schools were closed due to COVID.

They requested educational material to enable these disadvantaged children to study and do work at home.

Each child's pack was LKR 1,000 (about £4) and include a book, a scrapbook, a binder, scissors, pencils, a ruler, an eraser, and other small items.

These are pictures of the process of creating these packages