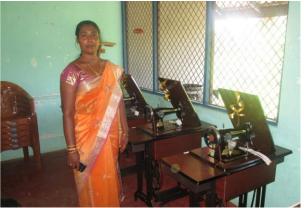

### Carmel Academy

This was our major project of 2020.

We helped create a Computer Centre and Computer and Language Training at the Carmel Academy.

The Apostolic Carmel Academy is a Teaching Facility for young girls created by the Convent of Our lady of Lanka in Acthuvely (near Jaffna in the North of Sri Lanka).

They asked for our help to create this facility.

We made three donations totalling £3,428:

| Date       | Amount   | Purpose                                                                                        |
|------------|----------|------------------------------------------------------------------------------------------------|
| 05/10/2020 | 1,575.32 | Purchase of Computers to set up a laptop centre                                                |
| 28/08/2020 | 328.99   | Children uniforms, and two sewing machines                                                     |
| 14/07/2020 | 1,523.77 | Photocopier, desks and chairs for the education course English,<br>Computer and sewing courses |

Following are some pictures of the sewing machines, laptop centre and classroom created with our donations.