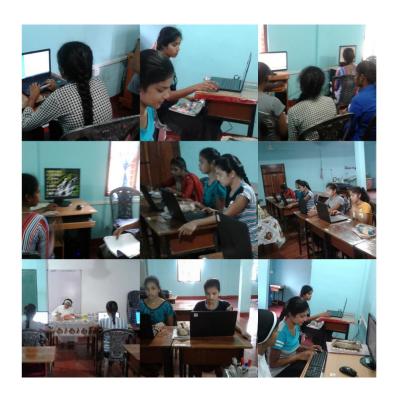

### Carmel Academy

This was our major project of 2020.

We helped create a Computer Centre and Computer and Language Training at the Carmel Academy.

The Apostolic Carmel Academy is a Teaching Facility for young girls created by the Convent of Our lady of Lanka in Acthuvely (near Jaffna in the North of Sri Lanka).

They asked for our help to create this facility.

We made three donations totalling £3,428:

| Date       | Amount   | Purpose                                                                                        |
|------------|----------|------------------------------------------------------------------------------------------------|
| 05/10/2020 | 1,575.32 | Purchase of Computers to set up a laptop centre                                                |
| 28/08/2020 | 328.99   | Children uniforms, and two sewing machines                                                     |
| 14/07/2020 | 1,523.77 | Photocopier, desks and chairs for the education course English,<br>Computer and sewing courses |

Following are some pictures of the sewing machines, laptop centre and classroom created with our donations.