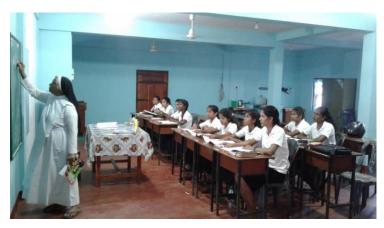

### Carmel Academy

This was our major project of 2020.

We helped create a Computer Centre and Computer and Language Training at the Carmel Academy.

The Apostolic Carmel Academy is a Teaching Facility for young girls created by the Convent of Our lady of Lanka in Acthuvely (near Jaffna in the North of Sri Lanka).

They asked for our help to create this facility.

We made three donations totalling £3,428:

| Date       | Amount   | Purpose                                                                                        |
|------------|----------|------------------------------------------------------------------------------------------------|
| 05/10/2020 | 1,575.32 | Purchase of Computers to set up a laptop centre                                                |
| 28/08/2020 | 328.99   | Children uniforms, and two sewing machines                                                     |
| 14/07/2020 | 1,523.77 | Photocopier, desks and chairs for the education course English,<br>Computer and sewing courses |

Following are some pictures of the sewing machines, laptop centre and classroom created with our donations.