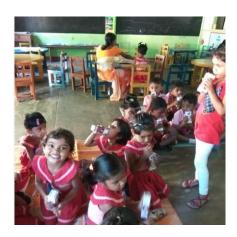

#### Matala Council

Matala Council has 10 Montessori Schools with 300 children educated free of charge. These schools were closed due to COVID.

They requested educational material to enable these disadvantaged children to study and do work at home.

Each child's pack was LKR 1,000 (about £4) and include a book, a scrapbook, a binder, scissors, pencils, a ruler, an eraser, and other small items.

These are pictures of the process of creating these packages